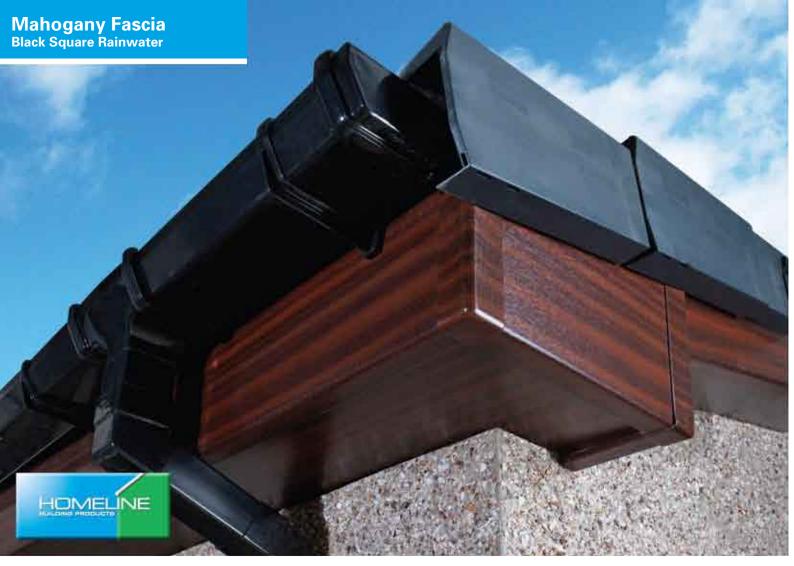

### Rainwater

To compliment our extensive range of fascias, Homeline offer 4 different styles of rainwater products (Square, Half Round, Ogee and Hi Cap – for those with larger roof areas) in 4 different colours (White, Black, Brown & Caramel). For those looking for that extra touch of class, why not ask your installer about 'Cast Iron effect' Rainwater products as shown here.

## **Choosing Your Tudor Board**

PVC-U Tudor Board, originally designed and developed by Homeline, is providing many traditional Victorian style properties the ideal solution for the replacement of old rotten timbers common with this style of home. Available in 4 colours, Black, Rosewood, Mahogany and Light Oak, this stunning product will provide style in abundance backed up with all the maintenance free attributes of PVC-U you would expect