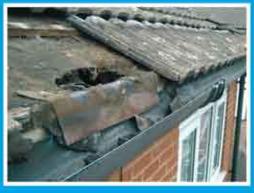

Rotting roofline can really let your property down aesthetically. It can also cause structural damage leading to woodworm and could encourage vermin.

So isn't it time you considered replacing your old rotting roofline with quality, weather-resistant, long-lasting PVC-U from Homeline that needs neither painting nor repairing, no matter what the weather?

## Don't Paper Over Cracks

Too often we have seen customers having capping boards fitted over existing timber fascias rather than having the old timber removed and completely replaced.

This may seem the more cost effective option when presented to you in the short term, but over the long run is it really such a good idea? The rotten wood hasn't gone anywhere, it is still there sealed in, deteriorating even more by the year. Eventually the nails will come loose due to rotted and infested wood, leaving your fascias exposed and unsecured, not to mention an invalidated guarantee