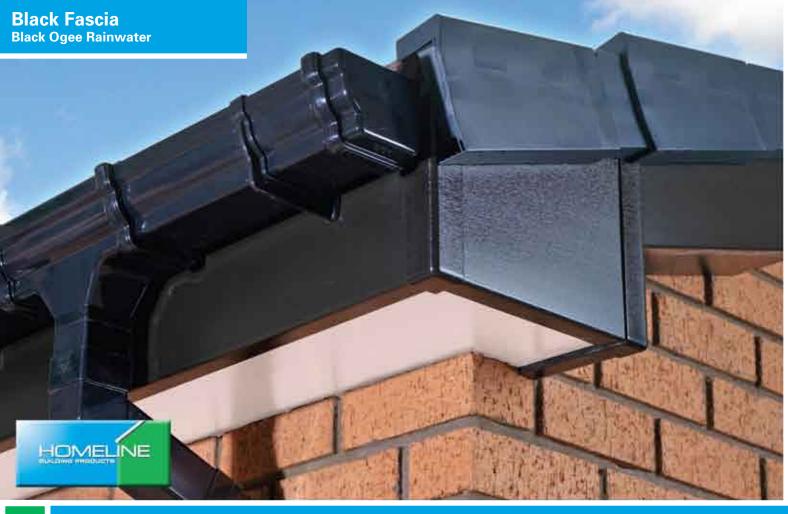

### Rainwater

To compliment our extensive range of fascias, Homeline offer 4 different styles of rainwater products (Square, Half Round, Ogee and Hi Cap – for those with larger roof areas) in 4 different colours (White, Black, Brown & Caramel). For those looking for that extra touch of class, why not ask your installer about 'Cast Iron effect' Rainwater products as shown here.