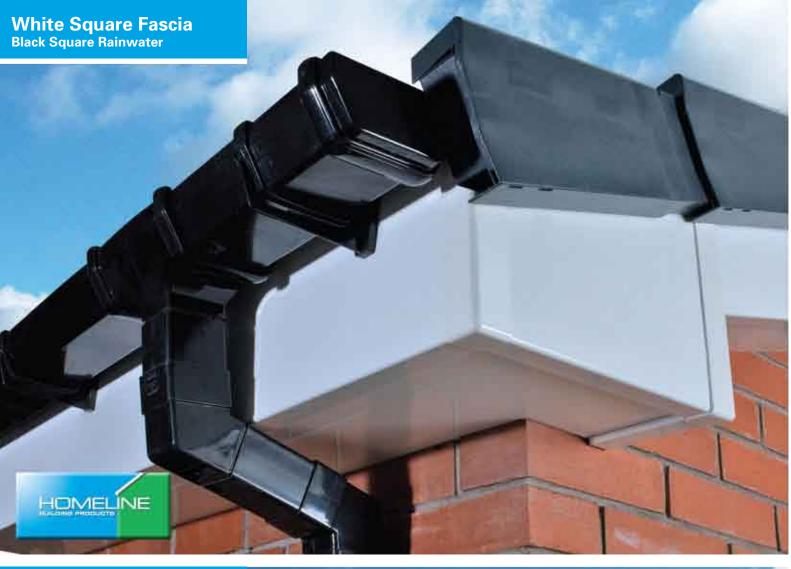

### Rainwater

To compliment our extensive range of fascias, Homeline offer 4 different styles of rainwater products (Square, Half Round, Ogee and Hi Cap – for those with larger roof areas) in 4 different colours (White, Black, Brown & Caramel). For those looking for that extra touch of class, why not ask your installer about 'Cast Iron effect' Rainwater products as shown here.

## **Roofline Options**