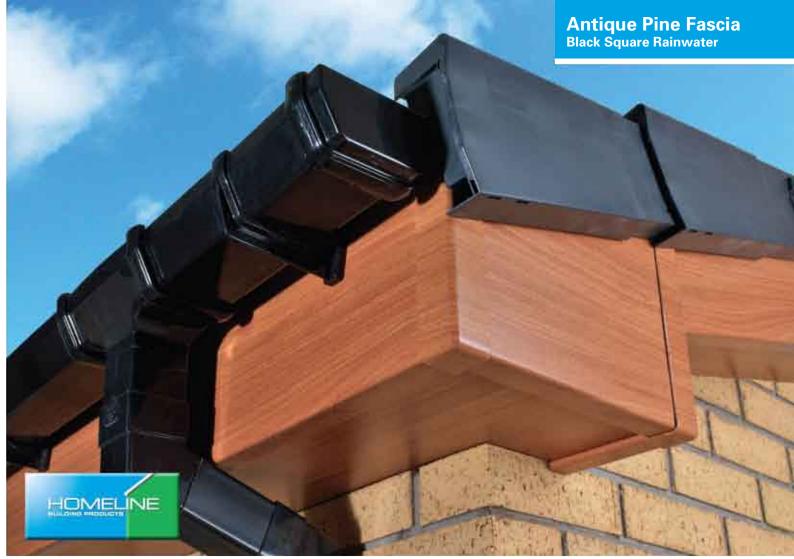

### Rainwater

To compliment our extensive range of fascias, Homeline offer 4 different styles of rainwater products (Square, Half Round, Ogee and Hi Cap – for those with larger roof areas) in 4 different colours (White, Black, Brown & Caramel). For those looking for that extra touch of class, why not ask your installer about 'Cast Iron effect' Rainwater products as shown here.