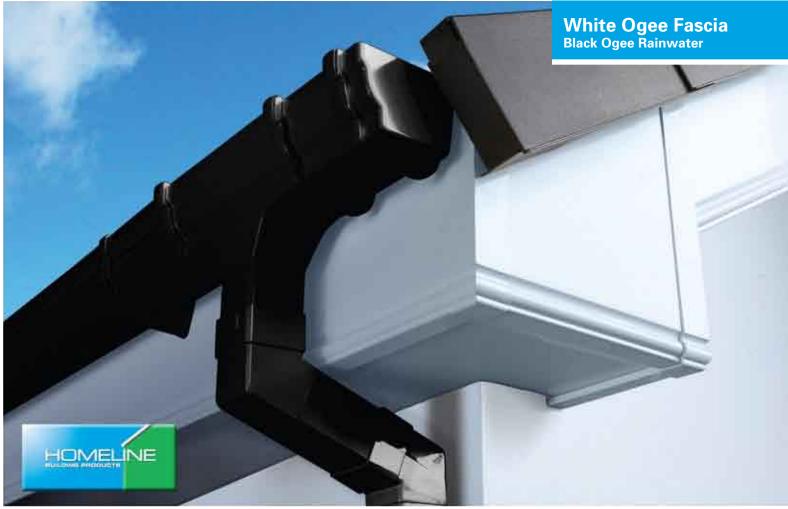

### Rainwater

To compliment our extensive range of fascias, Homeline offer 4 different styles of rainwater products (Square, Half Round, Ogee and Hi Cap – for those with larger roof areas) in 4 different colours (White, Black, Brown & Caramel). For those looking for that extra touch of class, why not ask your installer about 'Cast Iron effect' Rainwater products as shown here.

## **Roofline Options**