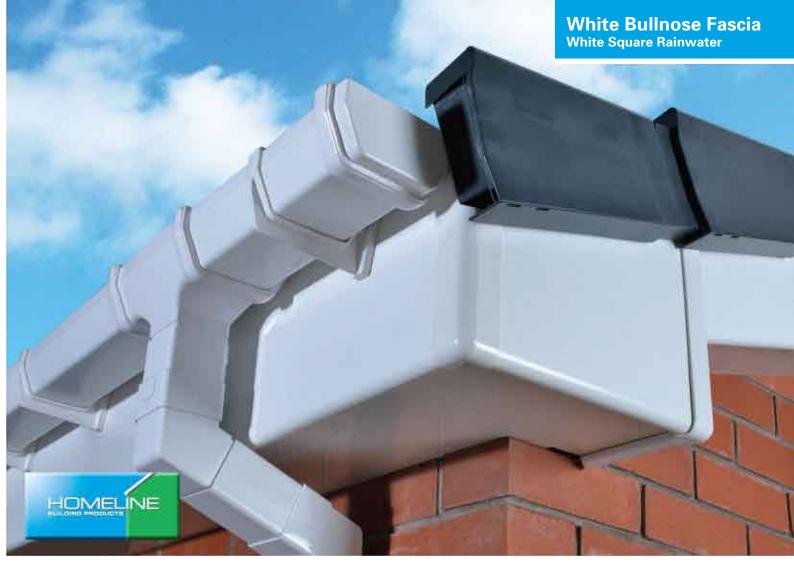

### Rainwater

To compliment our extensive range of fascias, Homeline offer 4 different styles of rainwater products (Square, Half Round, Ogee and Hi Cap – for those with larger roof areas) in 4 different colours (White, Black, Brown & Caramel). For those looking for that extra touch of class, why not ask your installer about 'Cast Iron effect' Rainwater products as shown here.

## **Roofline Options**