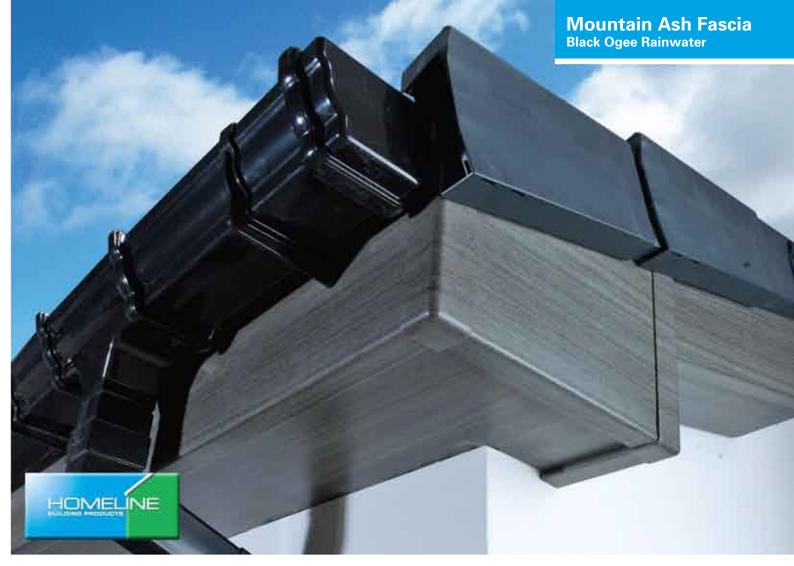

### Rainwater

To compliment our extensive range of fascias, Homeline offer 4 different styles of rainwater products (Square, Half Round, Ogee and Hi Cap – for those with larger roof areas) in 4 different colours (White, Black, Brown & Caramel). For those looking for that extra touch of class, why not ask your installer about 'Cast Iron effect' Rainwater products as shown here.

## Heat Shield Technology

All Homeline woodgrain foils are manufactured using the latest Heat Shield Technology. This ground-breaking technology prevents the darker coloured fascias from absorbing excessive heat, which could affect the performance of the product such as warping or bending. Homeline is the only manufacturer in the industry to use this technology.