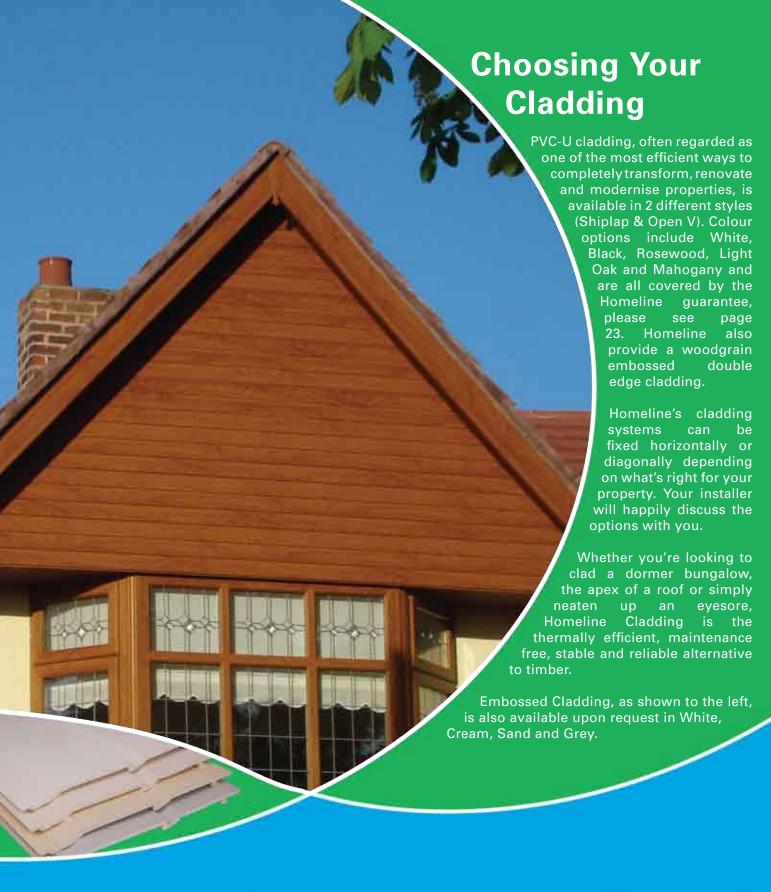

## **Choosing Your Tudor Board**

PVC-U Tudor Board, originally designed and developed by Homeline, is providing many traditional Victorian style properties the ideal solution for the replacement of old rotten timbers common with this style of home. Available in 4 colours, Black, Rosewood, Mahogany and Light Oak, this stunning product will provide style in abundance backed up with all the maintenance free attributes of PVC-U you would expect