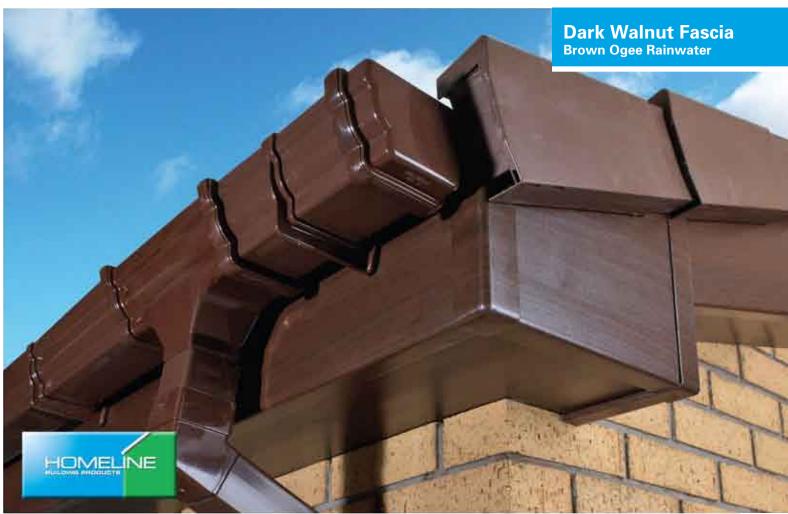

### Rainwater

To compliment our extensive range of fascias, Homeline offer 4 different styles of rainwater products (Square, Half Round, Ogee and Hi Cap – for those with larger roof areas) in 4 different colours (White, Black, Brown & Caramel). For those looking for that extra touch of class, why not ask your installer about 'Cast Iron effect' Rainwater products as shown here.