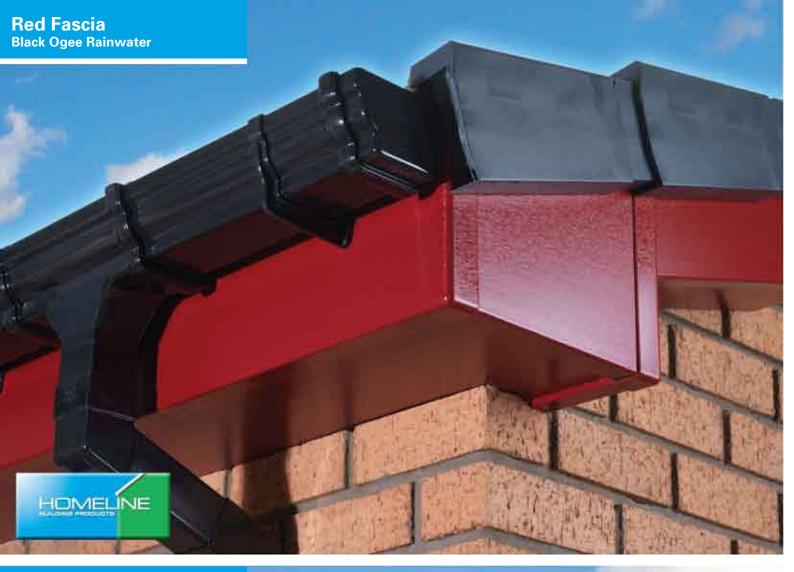

### Rainwater

To compliment our extensive range of fascias, Homeline offer 4 different styles of rainwater products (Square, Half Round, Ogee and Hi Cap – for those with larger roof areas) in 4 different colours (White, Black, Brown & Caramel). For those looking for that extra touch of class, why not ask your installer about 'Cast Iron effect' Rainwater products as shown here.