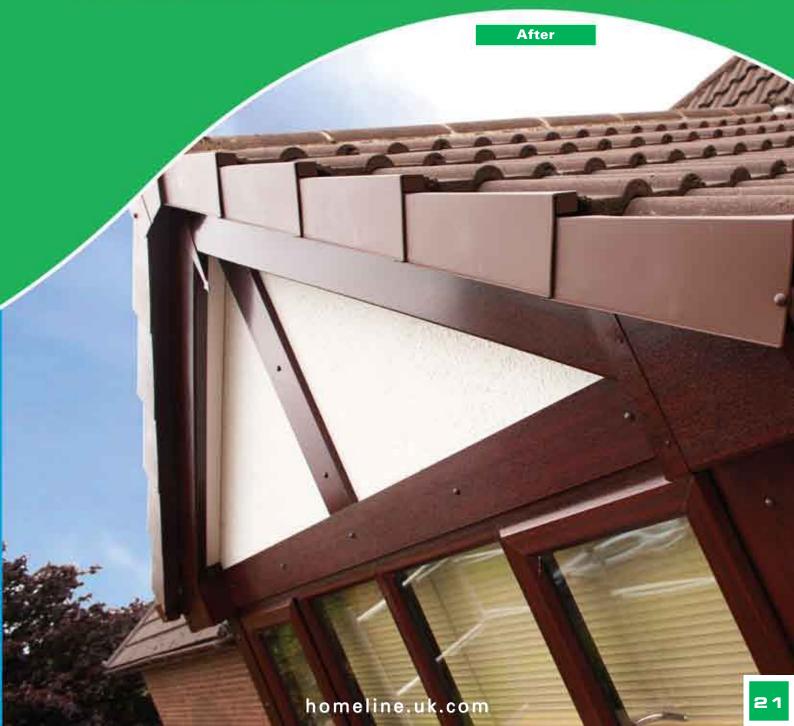

## **Choosing Your Tudor Board**

PVC-U Tudor Board, originally designed and developed by Homeline, is providing many traditional Victorian style properties the ideal solution for the replacement of old rotten timbers common with this style of home. Available in 4 colours, Black, Rosewood, Mahogany and Light Oak, this stunning product will provide style in abundance backed up with all the maintenance free attributes of PVC-U you would expect

## The Choice Is Yours.

Renewing your old roofline or cladding with maintenance free PVC-U gives your property a deserved face lift and rejuvenates its overall look. To help you achieve this, Homeline stocks the largest range of colours and styles of any major manufacturer in the UK. Please see Pg 8 onwards for more details.