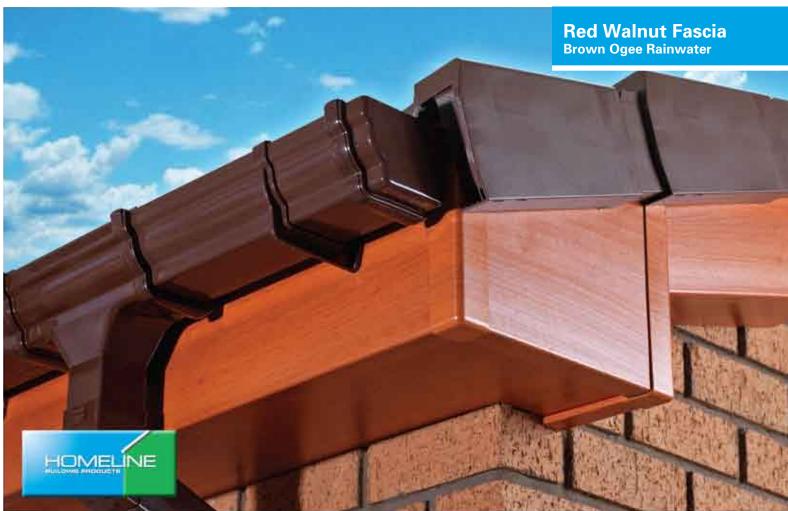

### Rainwater

To compliment our extensive range of fascias, Homeline offer 4 different styles of rainwater products (Square, Half Round, Ogee and Hi Cap – for those with larger roof areas) in 4 different colours (White, Black, Brown & Caramel). For those looking for that extra touch of class, why not ask your installer about 'Cast Iron effect' Rainwater products as shown here.