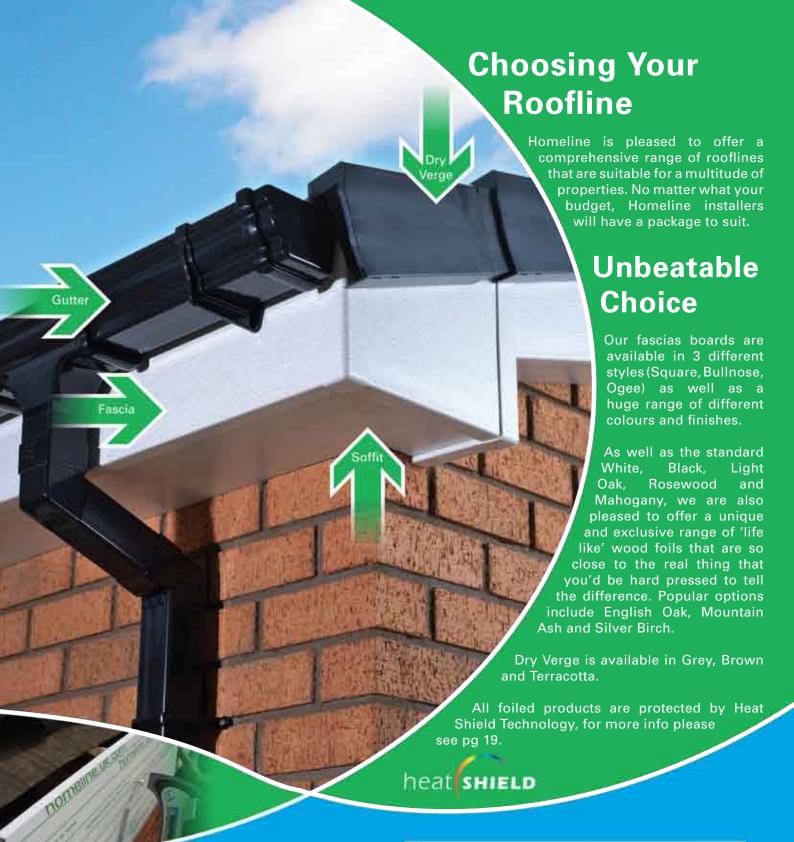

f colours and styles of any major manufacturer in the UK. Please see Pg 8 onwards for more details.

## Don't Paper Over Cracks

Too often we have seen customers having capping boards fitted over existing timber fascias rather than having the old timber removed and completely replaced.

This may seem the more cost effective option when presented to you in the short term, but over the long run is it really such a good idea? The rotten wood hasn't gone anywhere, it is still there sealed in, deteriorating even more by the year. Eventually the nails will come loose due to rotted and infested wood, leaving your fascias exposed and unsecured, not to mention an invalidated guarantee

Homeline recommend a complete removal of exiting timber to truly realise the benefits of PVC-U roofline.











### Rainwater

To compliment our extensive range of fascias, Homeline offer 4 different styles of rainwater products (Square, Half Round, Ogee and Hi Cap – for those with larger roof areas) in 4 different colours (White, Black, Brown & Caramel). For those looking for that extra touch of class, why not ask your installer about 'Cast Iron effect' Rainwater products as shown here.



## **Roofline Options**

















































## Heat Shield Technology

All Homeline woodgrain foils are manufactured using the latest Heat Shield Technology. This ground-breaking technology prevents the darker coloured fascias from absorbing excessive heat, which could affect the performance of the product such as warping or bending. Homeline is the only manufacturer in the industry