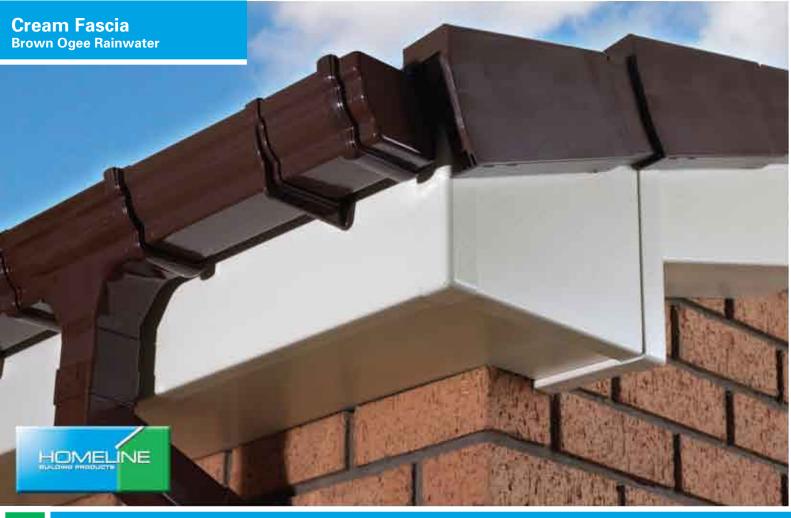

### Rainwater

To compliment our extensive range of fascias, Homeline offer 4 different styles of rainwater products (Square, Half Round, Ogee and Hi Cap – for those with larger roof areas) in 4 different colours (White, Black, Brown & Caramel). For those looking for that extra touch of class, why not ask your installer about 'Cast Iron effect' Rainwater products as shown here.