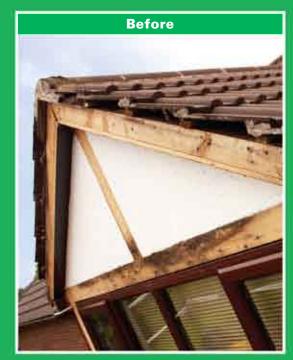

Rotting roofline can really let your property down aesthetically. It can also cause structural damage leading to woodworm and could encourage vermin.

So isn't it time you considered replacing your old rotting roofline with quality, weather-resistant, long-lasting PVC-U from Homeline that needs neither painting nor repairing, no matter what the weather?

## Don't Paper Over Cracks

Too often we have seen customers having capping boards fitted over existing timber fascias rather than having the old timber removed and completely replaced.

This may seem the more cost effective option when presented to you in the short term, but over the long run is it really such a good idea? The rotten wood hasn't gone anywhere, it is still there sealed in, deteriorating even more by the year. Eventually the nails will come loose due to rotted and infested wood, leaving your fascias exposed and unsecured, not to mention an invalidated guarantee