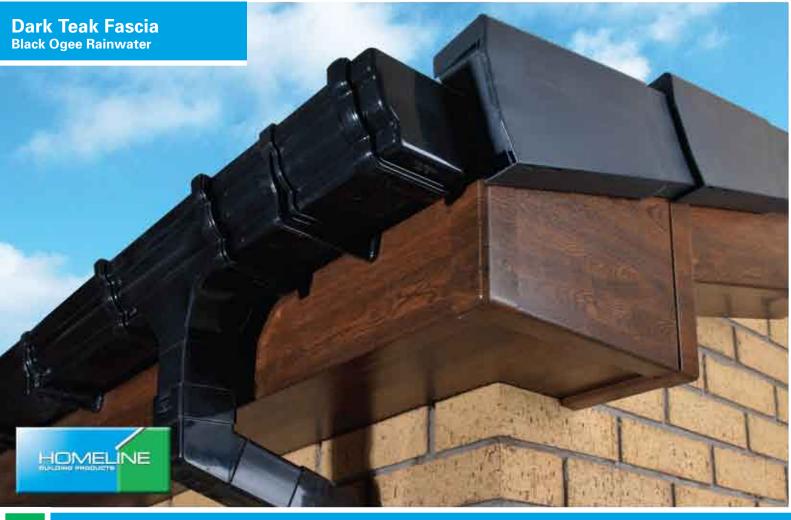

### Rainwater

To compliment our extensive range of fascias, Homeline offer 4 different styles of rainwater products (Square, Half Round, Ogee and Hi Cap – for those with larger roof areas) in 4 different colours (White, Black, Brown & Caramel). For those looking for that extra touch of class, why not ask your installer about 'Cast Iron effect' Rainwater products as shown here.