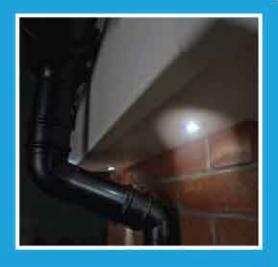

## Soffit Lights, An Extra Special Touch

Homeline soffit lights are a great way to illuminate the outside of your home discreetly, yet stylishly, providing that little touch of class. The power of the soffit light is designed illuminate a small amount of brick work, as well as the soffit board.