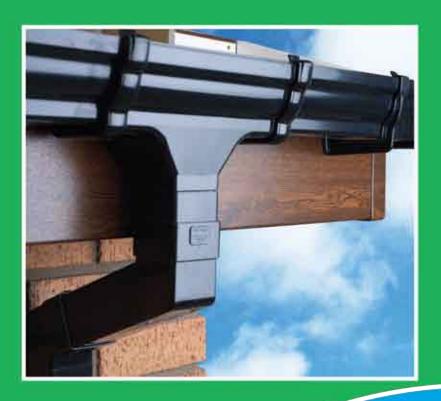

### Rainwater

To compliment our extensive range of fascias, Homeline offer 4 different styles of rainwater products (Square, Half Round, Ogee and Hi Cap – for those with larger roof areas) in 4 different colours (White, Black, Brown & Caramel). For those looking for that extra touch of class, why not ask your installer about 'Cast Iron effect' Rainwater products as shown here.