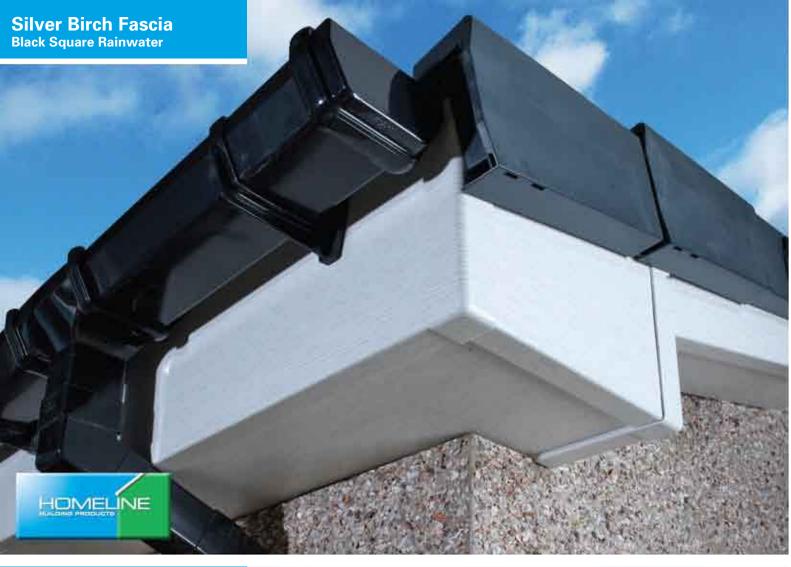

### Rainwater

To compliment our extensive range of fascias, Homeline offer 4 different styles of rainwater products (Square, Half Round, Ogee and Hi Cap – for those with larger roof areas) in 4 different colours (White, Black, Brown & Caramel). For those looking for that extra touch of class, why not ask your installer about 'Cast Iron effect' Rainwater products as shown here.