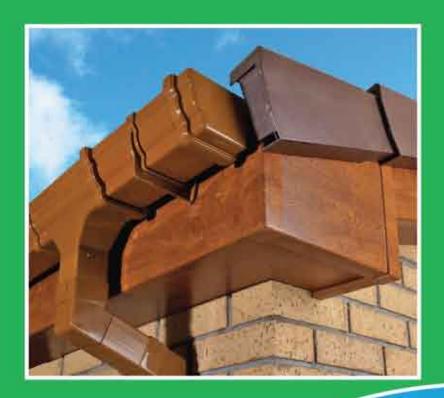

## **Choosing Your Tudor Board**

PVC-U Tudor Board, originally designed and developed by Homeline, is providing many traditional Victorian style properties the ideal solution for the replacement of old rotten timbers common with this style of home. Available in 4 colours, Black, Rosewood, Mahogany and Light Oak, this stunning product will provide style in abundance backed up with all the maintenance free attributes of PVC-U you would expect