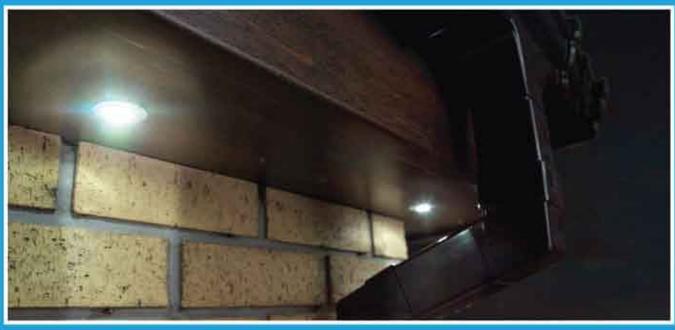

## Soffit Lights, An Extra Special Touch

Homeline soffit lights are a great way to illuminate the outside of your home discreetly, yet stylishly, providing that little touch of class. The power of the soffit light is designed illuminate a small amount of brick work, as well as the soffit board.