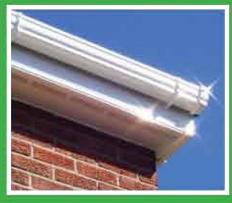

### Rainwater

To compliment our extensive range of fascias, Homeline offer 4 different styles of rainwater products (Square, Half Round, Ogee and Hi Cap – for those with larger roof areas) in 4 different colours (White, Black, Brown & Caramel). For those looking for that extra touch of class, why not ask your installer about 'Cast Iron effect' Rainwater products as shown here.