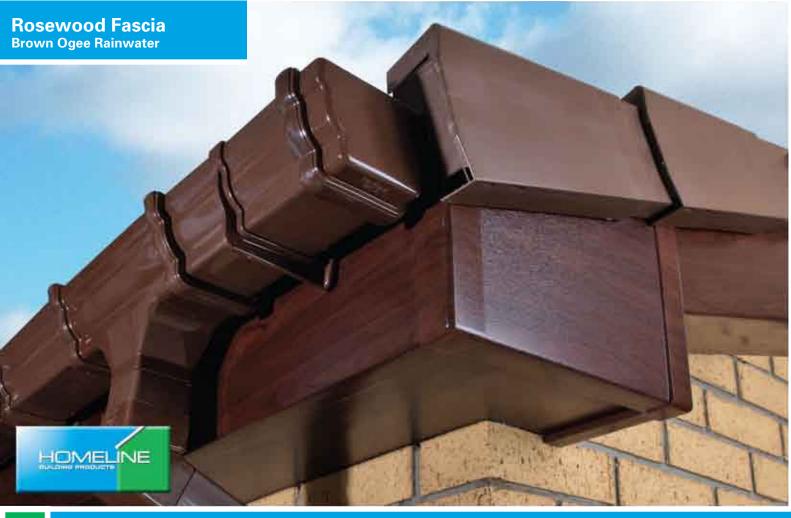

### Rainwater

To compliment our extensive range of fascias, Homeline offer 4 different styles of rainwater products (Square, Half Round, Ogee and Hi Cap – for those with larger roof areas) in 4 different colours (White, Black, Brown & Caramel). For those looking for that extra touch of class, why not ask your installer about 'Cast Iron effect' Rainwater products as shown here.

## **Choosing Your Tudor Board**

PVC-U Tudor Board, originally designed and developed by Homeline, is providing many traditional Victorian style properties the ideal solution for the replacement of old rotten timbers common with this style of home. Available in 4 colours, Black, Rosewood, Mahogany and Light Oak, this stunning product will provide style in abundance backed up with all the maintenance free attributes of PVC-U you would expect