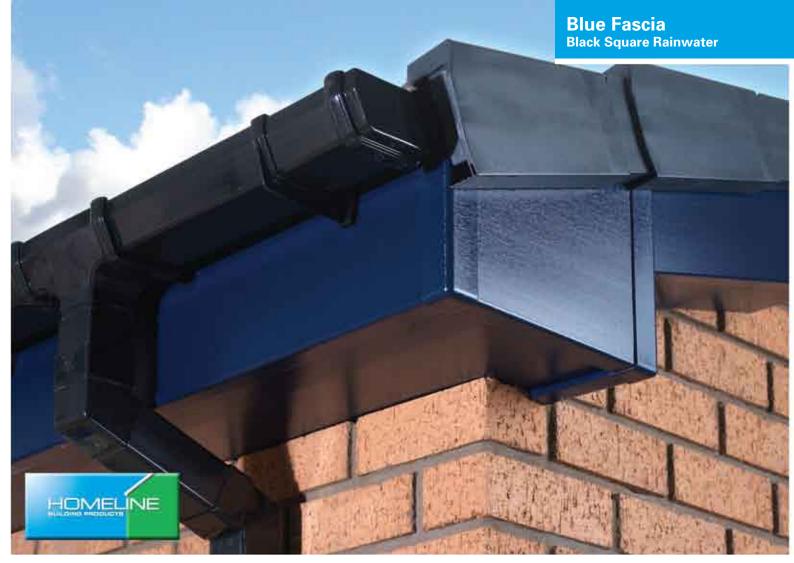

### Rainwater

To compliment our extensive range of fascias, Homeline offer 4 different styles of rainwater products (Square, Half Round, Ogee and Hi Cap – for those with larger roof areas) in 4 different colours (White, Black, Brown & Caramel). For those looking for that extra touch of class, why not ask your installer about 'Cast Iron effect' Rainwater products as shown here.