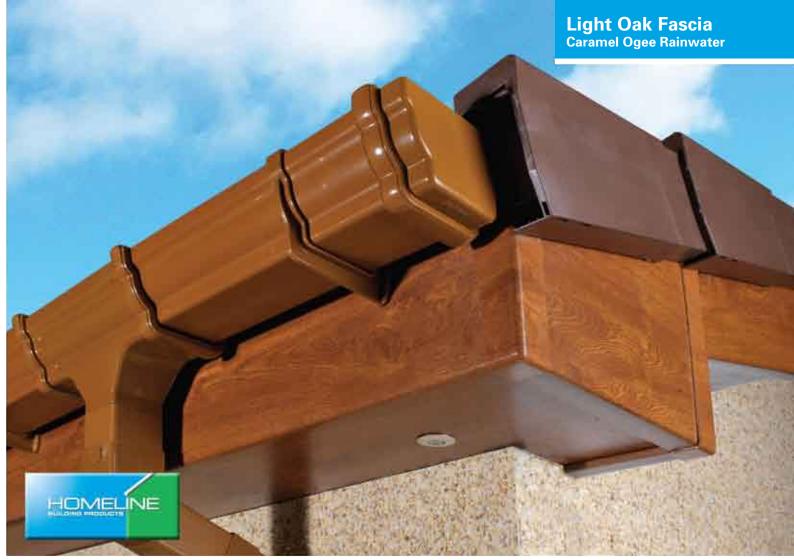

### Rainwater

To compliment our extensive range of fascias, Homeline offer 4 different styles of rainwater products (Square, Half Round, Ogee and Hi Cap – for those with larger roof areas) in 4 different colours (White, Black, Brown & Caramel). For those looking for that extra touch of class, why not ask your installer about 'Cast Iron effect' Rainwater products as shown here.