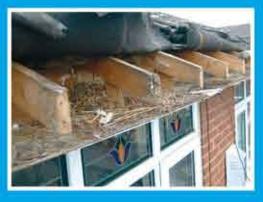

Rotting roofline can really let your property down aesthetically. It can also cause structural damage leading to woodworm and could encourage vermin.

So isn't it time you considered replacing your old rotting roofline with quality, weather-resistant, long-lasting PVC-U from Homeline that needs neither painting nor repairing, no matter what the weather?

## Don't Paper Over Cracks

Too often we have seen customers having capping boards fitted over existing timber fascias rather than having the old timber removed and completely replaced.

This may seem the more cost effective option when presented to you in the short term, but over the long run is it really such a good idea? The rotten wood hasn't gone anywhere, it is still there sealed in, deteriorating even more by the year. Eventually the nails will come loose due to rotted and infested wood, leaving your fascias exposed and unsecured, not to mention an invalidated guarantee