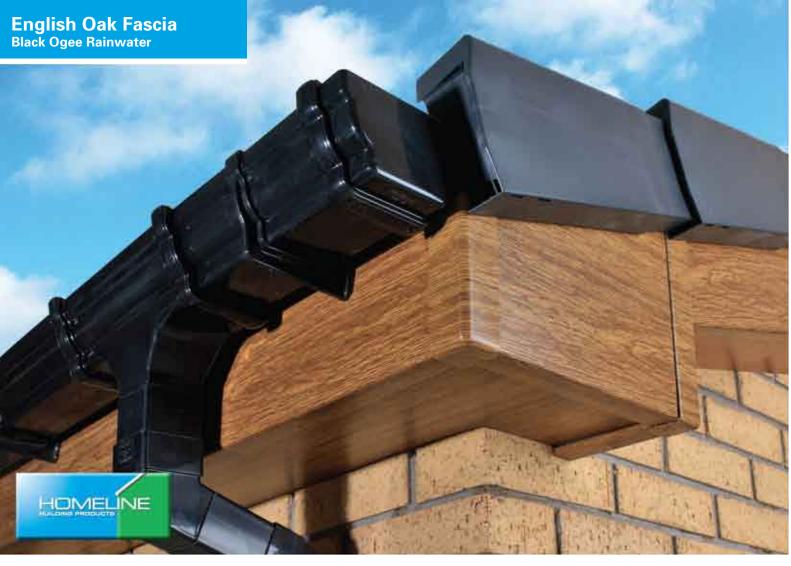

### Rainwater

To compliment our extensive range of fascias, Homeline offer 4 different styles of rainwater products (Square, Half Round, Ogee and Hi Cap – for those with larger roof areas) in 4 different colours (White, Black, Brown & Caramel). For those looking for that extra touch of class, why not ask your installer about 'Cast Iron effect' Rainwater products as shown here.