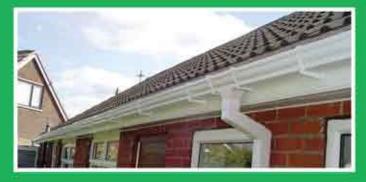

### Rainwater

To compliment our extensive range of fascias, Homeline offer 4 different styles of rainwater products (Square, Half Round, Ogee and Hi Cap – for those with larger roof areas) in 4 different colours (White, Black, Brown & Caramel). For those looking for that extra touch of class, why not ask your installer about 'Cast Iron effect' Rainwater products as shown here.