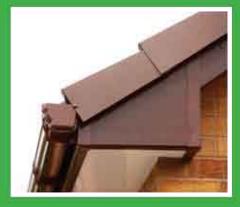

### Rainwater

To compliment our extensive range of fascias, Homeline offer 4 different styles of rainwater products (Square, Half Round, Ogee and Hi Cap – for those with larger roof areas) in 4 different colours (White, Black, Brown & Caramel). For those looking for that extra touch of class, why not ask your installer about 'Cast Iron effect' Rainwater products as shown here.