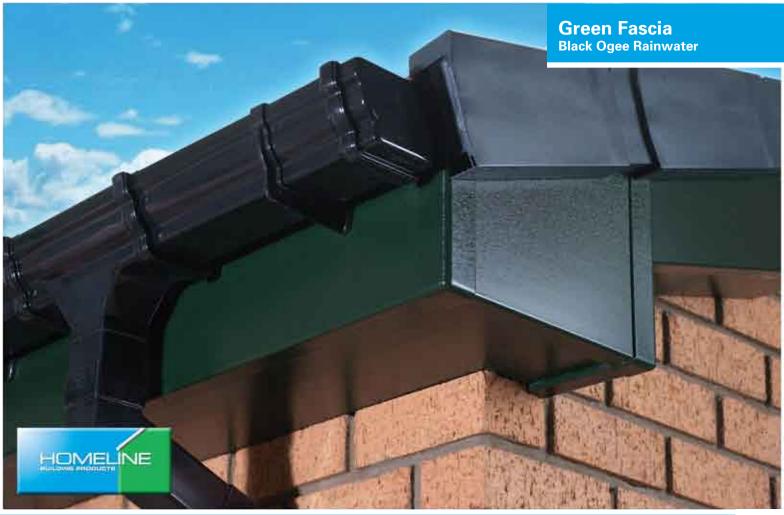

### Rainwater

To compliment our extensive range of fascias, Homeline offer 4 different styles of rainwater products (Square, Half Round, Ogee and Hi Cap – for those with larger roof areas) in 4 different colours (White, Black, Brown & Caramel). For those looking for that extra touch of class, why not ask your installer about 'Cast Iron effect' Rainwater products as shown here.