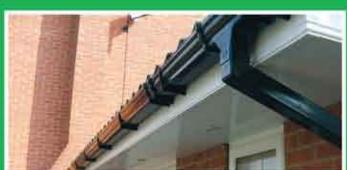

### Rainwater

To compliment our extensive range of fascias, Homeline offer 4 different styles of rainwater products (Square, Half Round, Ogee and Hi Cap – for those with larger roof areas) in 4 different colours (White, Black, Brown & Caramel). For those looking for that extra touch of class, why not ask your installer about 'Cast Iron effect' Rainwater products as shown here.