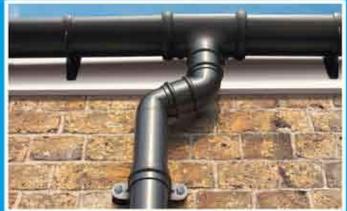

### Rainwater

To compliment our extensive range of fascias, Homeline offer 4 different styles of rainwater products (Square, Half Round, Ogee and Hi Cap – for those with larger roof areas) in 4 different colours (White, Black, Brown & Caramel). For those looking for that extra touch of class, why not ask your installer about 'Cast Iron effect' Rainwater products as shown here.