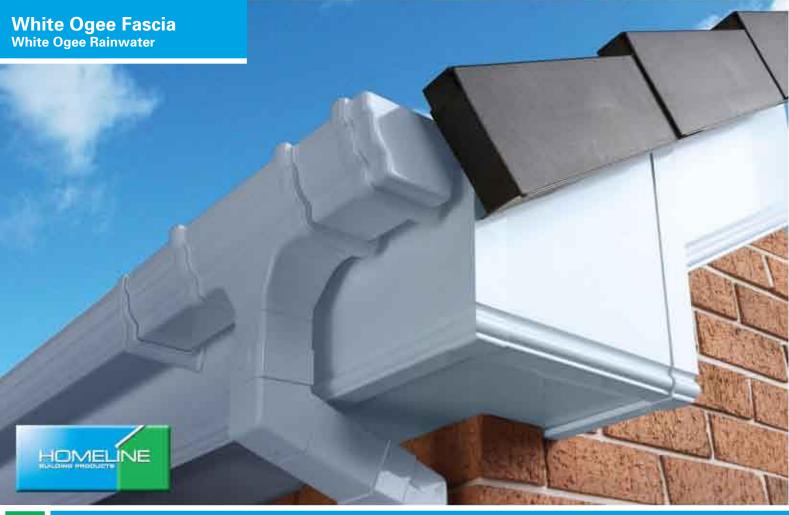

### Rainwater

To compliment our extensive range of fascias, Homeline offer 4 different styles of rainwater products (Square, Half Round, Ogee and Hi Cap – for those with larger roof areas) in 4 different colours (White, Black, Brown & Caramel). For those looking for that extra touch of class, why not ask your installer about 'Cast Iron effect' Rainwater products as shown here.

## **Roofline Options**