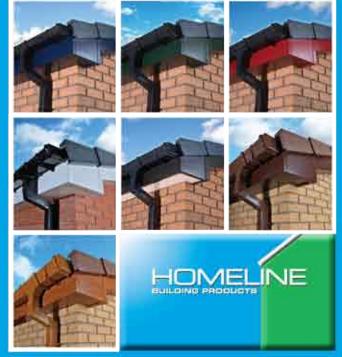

### Rainwater

To compliment our extensive range of fascias, Homeline offer 4 different styles of rainwater products (Square, Half Round, Ogee and Hi Cap – for those with larger roof areas) in 4 different colours (White, Black, Brown & Caramel). For those looking for that extra touch of class, why not ask your installer about 'Cast Iron effect' Rainwater products as shown here.