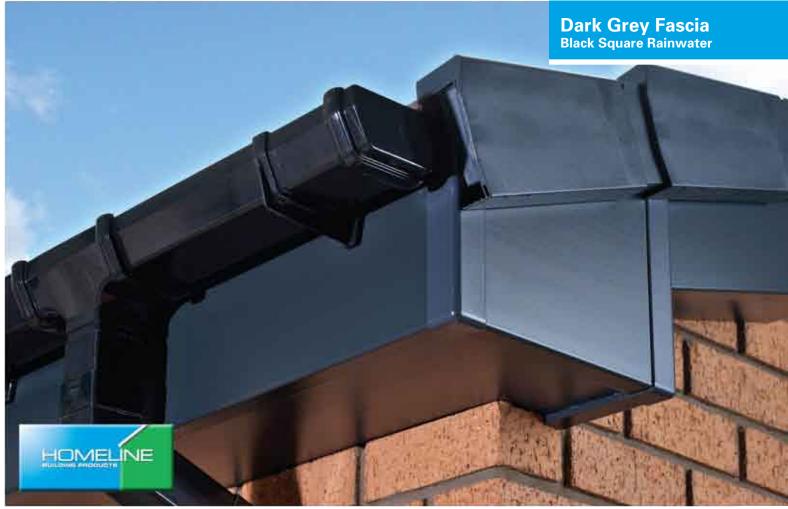

### Rainwater

To compliment our extensive range of fascias, Homeline offer 4 different styles of rainwater products (Square, Half Round, Ogee and Hi Cap – for those with larger roof areas) in 4 different colours (White, Black, Brown & Caramel). For those looking for that extra touch of class, why not ask your installer about 'Cast Iron effect' Rainwater products as shown here.