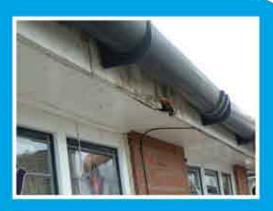

Put simply, if Homeline doesn't do it, almost certainly you don't need it.

Maintaining your existing woodwork is not only time consuming, it costs money too. Gone are the days where ladders can be used to paint your rooflines due to health and safety requirements, expensive scaffolding must now be used.

Rotting roofline can really let your property down aesthetically. It can also cause structural damage leading to woodworm and could encourage vermin.

So isn't it time you considered replacing your old rotting roofline with quality, weather-resistant, long-lasting PVC-U from Homeline that needs neither painting nor repairing, no matter what the weather?