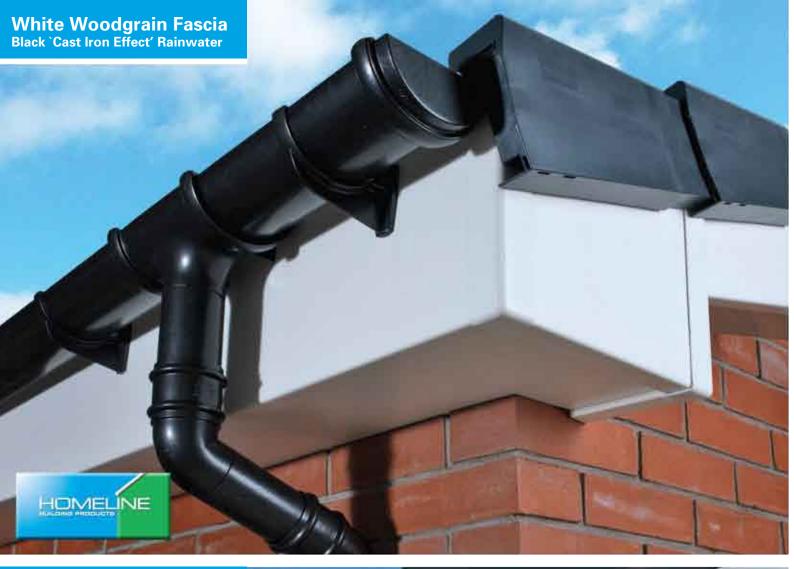

### Rainwater

To compliment our extensive range of fascias, Homeline offer 4 different styles of rainwater products (Square, Half Round, Ogee and Hi Cap – for those with larger roof areas) in 4 different colours (White, Black, Brown & Caramel). For those looking for that extra touch of class, why not ask your installer about 'Cast Iron effect' Rainwater products as shown here.